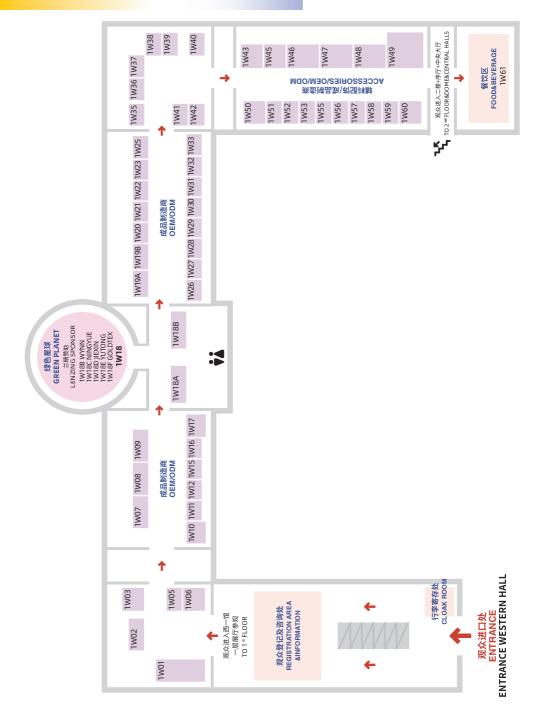

## WEST HALL 1<sup>st</sup> FLOOR 西一馆一层

#### INFORMATION 问询处

West Wing 1<sup>st</sup> Floor close to Visitor Registration Area 西一馆1楼 近观众现场登记处

#### FOOD&BEVERAGE 餐饮区

West Wing 1<sup>st</sup> Floor Booth No. 1W61 西一馆1楼 展位号: 1W61

#### CLOAKROOM 行李寄存处

Main Entrance on West Wing 1st Floor 西一馆1楼 主入口处