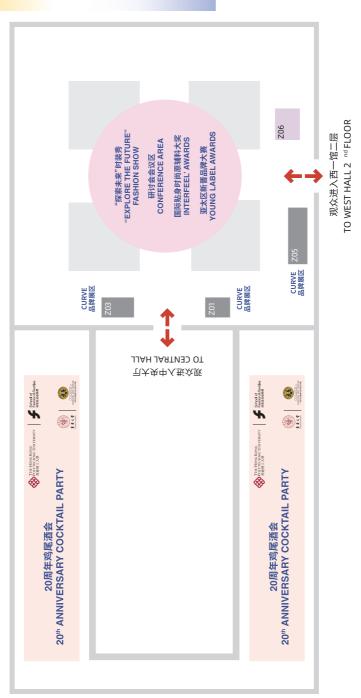

# 参观指南 VISITOR GUIDE 上海国际贴身时尚原辅料展 (内衣·泳装·运动服)

1-4 展会 平面图

## 25-33 **FUNCTION AREA** 特色专区

TREND FORUM 流行趋势论坛 INTERFILIERE SHANGHAI x COLORO 上海国际贴身时尚原辅料展 x 元彩 GREEN PLANET x LENZING 绿色星球 x 兰精专区

5-16 <sup>EXHIBITORS'</sup> LIST 展商名单

#### 39-45 **CURVE SHANGHAI** 上海国际贴身时尚 品牌展 YOUNG LABEL AWARDS 亚太区新晋品牌大奖赛

## WEST HALL 1<sup>st</sup> FLOOR 西一馆一层

## WEST HALL 2<sup>nd</sup> FLOOR 西一馆二层

## CENTRAL HALL 中央大厅

10 DOWE & 2 ™ FLOOR 通往序馆+西一馆二层

DOME HALL 序馆